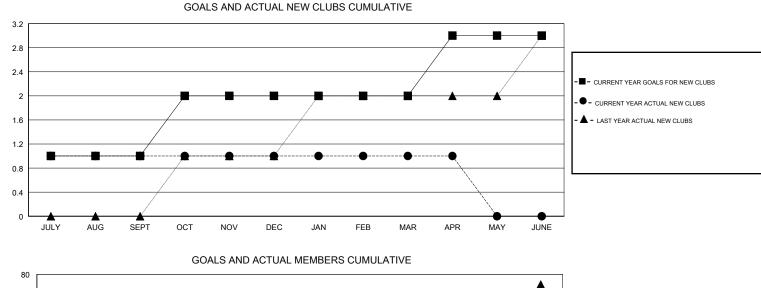

## LOCATION REP OF SOUTH AFRICA

GMT CA

| Clubs<br>RESULTS FOR 2018-2019 |   |   |   | Members<br>RESULTS FOR 2018-2019 |    |    |    |
|--------------------------------|---|---|---|----------------------------------|----|----|----|
|                                |   |   |   |                                  |    |    |    |
| JULY/AUG/SEPT                  | 1 | 1 | 0 | JULY/AUG/SEPT                    | 20 | 56 | 32 |
| OCT/NOV/DEC                    | 1 | 0 | 0 | OCT/NOV/DEC                      | 20 | 11 | 44 |
| JAN/FEB/MAR                    | 0 | 0 | 0 | JAN/FEB/MAR                      | 5  | 41 | 29 |
| APR/MAY/JUNE                   | 1 | 0 | 0 | APR/MAY/JUNE                     | 15 | 20 | 13 |