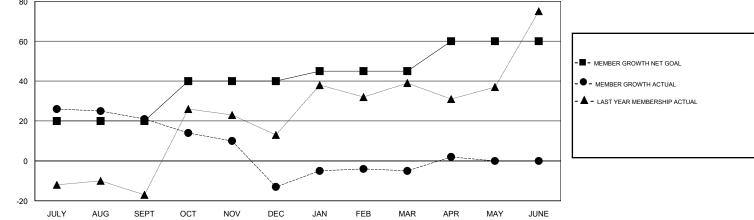

## LOCATION REP OF SOUTH AFRICA

GMT CA

| Clubs<br>RESULTS FOR 2018-2019 |   |   |   | Members<br>RESULTS FOR 2018-2019 |    |    |    |
|--------------------------------|---|---|---|----------------------------------|----|----|----|
|                                |   |   |   |                                  |    |    |    |
| JULY/AUG/SEPT                  | 1 | 1 | 0 | JULY/AUG/SEPT                    | 20 | 56 | 32 |
| OCT/NOV/DEC                    | 1 | 0 | 0 | OCT/NOV/DEC                      | 20 | 11 | 44 |
| JAN/FEB/MAR                    | 0 | 0 | 0 | JAN/FEB/MAR                      | 5  | 41 | 29 |
| APR/MAY/JUNE                   | 1 | 0 | 0 | APR/MAY/JUNE                     | 15 | 20 | 13 |